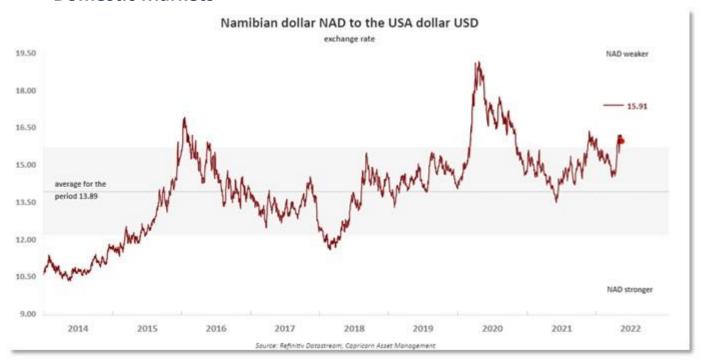

## **Domestic Markets**

South Africa's rand firmed on Tuesday, as a pullback in the U.S. dollar offered support despite continued power cuts that cloud the domestic economic growth outlook.

At 1501 GMT, the rand traded at 15.9450 against the dollar, 1.28% firmer than its previous close.

The dollar fought for a footing after falling from near 20-year highs on Monday, as investors trimmed bets on whether U.S. interest rate hikes will drive further dollar gains and investor appetite for riskier assets increased. On Monday, the stronger dollar and a power crisis at home saw the rand hit its weakest level since November 2021.

"Severe US interest rate hikes... will have a marked negative effect on growth both in the U.S. and globally, and so on the rand, which is already at very undervalued levels," Investec economist Annabel Bishop said in a note. She added that the rand is at risk of weakening further in the rest of this quarter and the third quarter of 2022, due to a traditionally greater aversion to risk among investors in the northern hemisphere summer.