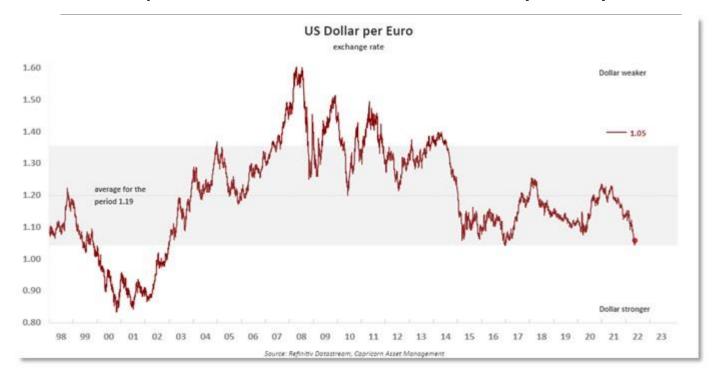

The dollar also steadied after an overnight kicking, helped by Australian wages data missing forecasts, which pulled down the Aussie dollar. The greenback steadied on the euro at \$1.0536 and paused a strong bounce for sterling at \$1.2480. The dollar index hovered at 103.370. "It's still far too early to call a long term peak in the dollar and retracements should be shallow," said analysts at Westpac. "But some two-way consolidation between 102-104 is likely near-term," they added, referring to the dollar index.